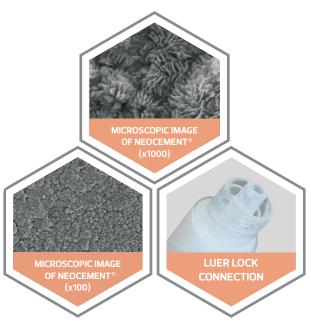

### COMPOSITION

**Neocement**® **Inject P** is presented in a syringe system with luer lock tip, enabling paste injection with a cannula.

**Neocement**® **Inject P** is an synthetic calcium phosphate cement easy to apply in situ. Acts as a temporary osteoconductive scaffold for bone ingrowth.

#### OTHER BENEFITS

**Neocement® Inject P** has low exothermic setting temperature, not inducing tissue necrosis.

**Neocement**® **Inject P** is radiopaque, which allow the observation of the healing process.