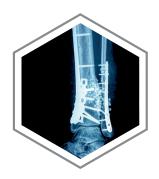

#### OTHER BENEFITS

**Neocement® Inject P** has low exothermic setting temperature, not inducing tissue necrosis.

**Neocement**® **Inject P** is radiopaque, which allow the observation of the healing process.

## **KEY APPLICATIONS**

**TRAUMATOLOGY** 

Fractures, gaps or skeletal system defects (femur, tibia, humerus, ulna, fibula, calcaneous, hand, among others).

**ORTHOPAEDICS** 

Non-unions

**ONCOLOGY** 

Filling of bone curettage