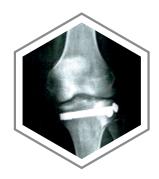

#### OTHER BENEFITS

**Neocement® Inject P** has low exothermic setting temperature, not inducing tissue necrosis.

**Neocement**® **Inject P** is radiopaque, which allow the observation of the healing process.

## **KEY APPLICATIONS**

**TRAUMATOLOGY** 

Fractures, gaps or skeletal system defects (femur, tibia, humerus, ulna, fibula, calcaneous, hand, among others).

**ORTHOPAEDICS** 

Non-unions

**ONCOLOGY** 

Filling of bone curettage